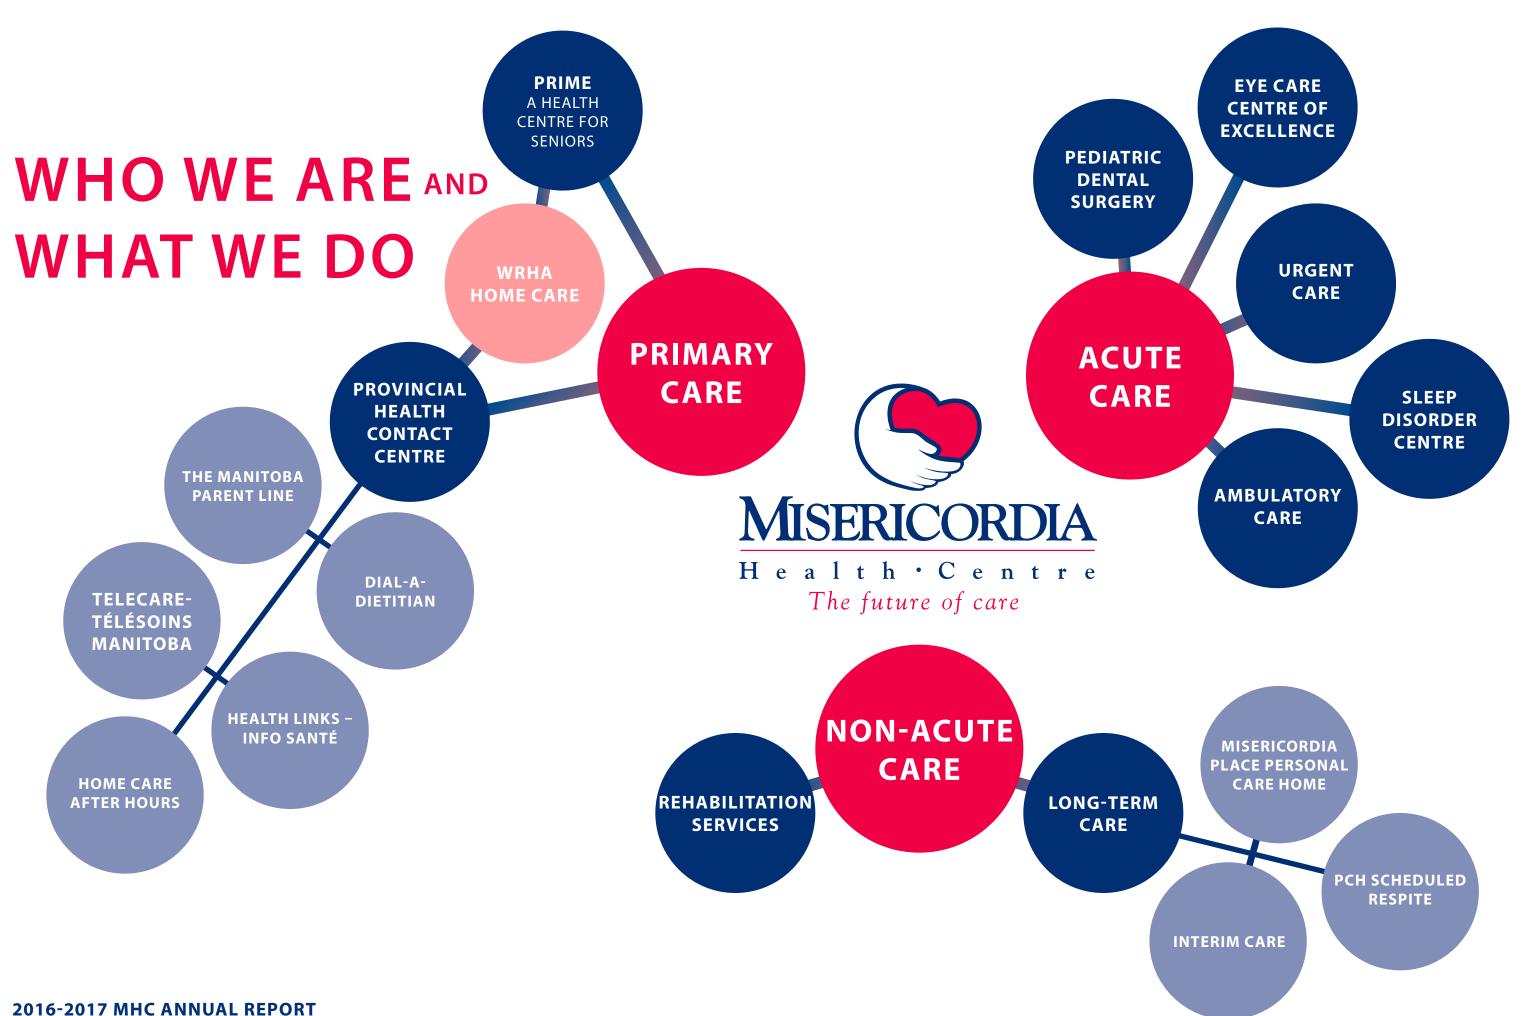

## MISERICORDIA: BRID HEALTH CENTRE

MHC is unique in that we are a hybrid health facility, providing a continuum of care from primary to acute to long-term care.

### ► MHC FLAGSHIP PROGRAMS

MHC is proud to have four flagship programs currently not offered elsewhere in Manitoba: Buhler Eye Care Centre, Provincial Health Contact Centre, Sleep Disorder Centre and Urgent Care Centre.

# RIMARY is typically the first contact of care for patients

within a health-care system

## CUTE CARE:

is where a patient receives active but short-term treatment for a serious or distressing injury or illness

dental surgeries performed

EYE CARE CENTRE: AMBULATORY: EXCELLENCE: CARE

is where a resident or client receives care that does not meet the definition of acute care