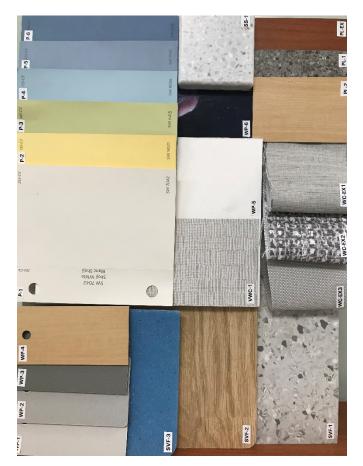

## Be an MP colour picker!

We want families and residents to help choose colours for MP!

Take a look at these two colour schemes. One will be our guide for refreshing walls, cabinets, floors and wall protection and also influence other choices like furniture.

On the second page you'll find the guide/template explaining what the colours are for.

You can vote either by <u>emailing me</u> or by marking your choice on a sheet of paper located near the screener's desk at our west entrance (where you can also get a close look at the schemes!)