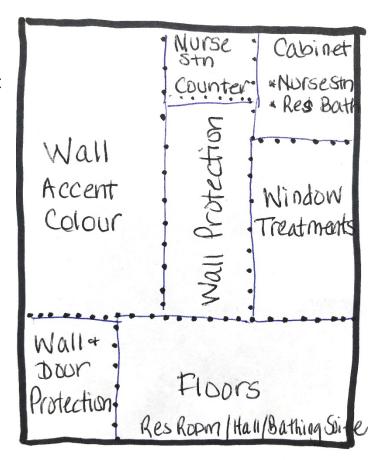

On the second page you'll find the guide/template explaining what the colours are for.

You can vote either by <u>emailing me</u> or by marking your choice on a sheet of paper located near the screener's desk at our west entrance (where you can also get a close look at the schemes!)