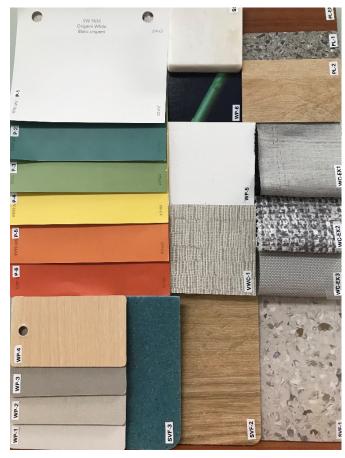

## Be an MP colour picker!

We want families and residents to help choose colours for MP!

Take a look at these two colour schemes. One will be our guide for refreshing walls, cabinets, floors and wall protection and also influence other choices like furniture.

On the second page you'll find the guide/template explaining what the colours are for.

You can vote either by <u>emailing me</u> or by marking your choice on a sheet of paper located near the screener's desk at our west entrance (where you can also get a close look at the schemes!)